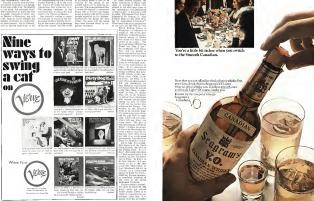

### HOSTELLERIE de la POSTE OF AVALLON, FRANCE, GREETS YOU WITH SPICED RIVER CRAYFISH AND CANADIAN CLUB

This 257-year-old Burgundy country inn has welcomed kings, queens, sultans and presidents. Napoleon, returning from Elba in 1815, was cheered here. And today, there is much to cheer about at lan Posts. The goose liver balletine. Bresse chicken au gratin Woodcock Bambée à la riche And, of course, Canadian Club, in short ones before dinner, in tall ones after.

Why this whishy's universal popularity? It has the lightness of South and the smooth astrifaction of Bourbes. We other whichy testers goths like at. By Canadam Chab-the world's lightnest whishy-the very constant Chab-the world's lightness which will be ab-